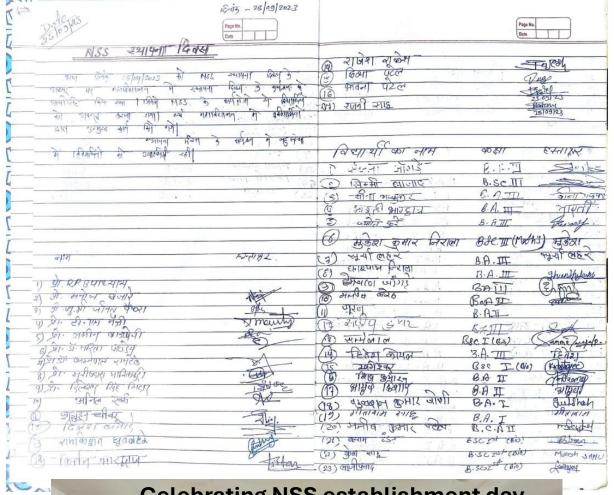

# 7.1.9 - Sensitization of students and employees of the Institution to the constitutional obligations: values, rights, duties and responsibilities of citizens

| Year    | Titel of Program & Activity       | <b>Duration</b> / | No. of             |
|---------|-----------------------------------|-------------------|--------------------|
|         |                                   | Date              | <b>Participent</b> |
| 2023-24 | World Environment Day             | 05/06/2023        | 34                 |
|         | World Population Day              | 11/07/2023        | 36                 |
|         | Kargil Vijay Diwas                | 26/07/2023        | 22                 |
|         | <b>Indian Independance Day</b>    | 15/08/2023        | 30                 |
|         | <b>International Day of Peace</b> | 21/09/2023        | 61                 |
|         | <b>NSS Establishment Day</b>      | 25/09/2023        | 95                 |
|         | Savidhan Diwas                    | 26/11/2023        | 24                 |
|         | Viksit Bharat 2047 Karyakram      | 11/12/2023        | 26                 |
|         | <b>International Human Rights</b> | 16/12/2023        | 34                 |
|         | Day                               |                   |                    |
|         | National Voter's Day              | 25/01/2024        | 28                 |
|         | <b>Indian Republic Day</b>        | 26/01/2024        | 50                 |