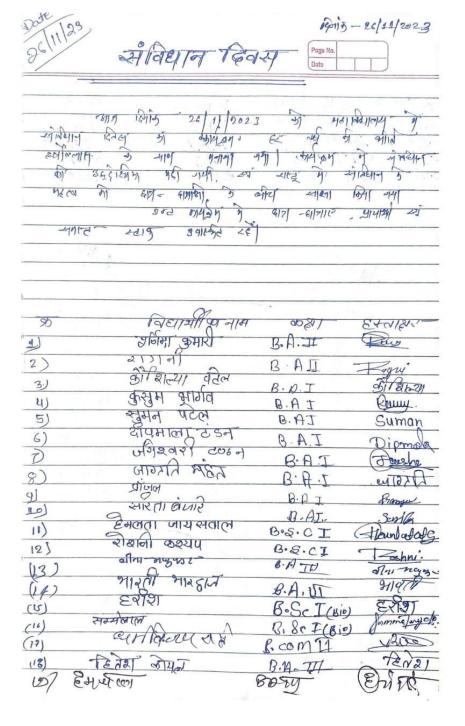

| 3           | डाम दिनान ०८                               | व्यावर्ग दिवस<br>व्यावर्ग मिल्ला<br>इस कार्यक्रम म | Date 05 04 235       |
|-------------|--------------------------------------------|----------------------------------------------------|----------------------|
| 3           | र्डा का नरहान ज                            | المراجعة المراجعة                                  | नाम्य के अपन्त       |
|             | हत्यादि के प्रविध में                      | जनम् परितरं , मृदा<br>विवासिंग का जनकारी           | र्रा गर्मा           |
| 1           | युवासा गण उतास्त्र                         | Sol J Mellistiated                                 | में नामस्य ज्याम ज्य |
|             | Links ()                                   |                                                    |                      |
|             | 45.5                                       | 4 40                                               | Programme Comment    |
|             | Sort Office I Charge                       | 1 7 4 4                                            | - Come               |
| 41          | To College Plants                          | B.A.E                                              | - E/A- 748           |
| <u>\$6.</u> | नाम                                        | कहा ( टाक्स)                                       | हरशपूर               |
|             | VE T VIA                                   | 7 7 8 0                                            | Day - 1111 111       |
| 1           | विकिता कर                                  | B.AII                                              | निक्ति चेर           |
| 4           | भागानी                                     | B. A. II                                           | रागनी                |
| (F)         | स्विमी राजे<br>स्विमा क्रमार               | B. A. III                                          | Dowhand              |
| <b>4</b>    | अिंगा कुमारी                               | B.AII                                              | Round                |
| 5)          | 14211 अधिकार                               | B.Sc_III                                           | Brisha.              |
| 6)          | मनीय केंद्र                                | BATT                                               | मालबंद               |
| (A)         | मनीय केरे                                  | BIAIL                                              | म्भववर्              |
| (2)         | युरण -                                     | B.AII                                              | - Justof             |
| (9)         | 214िनी-                                    | B. A.II                                            | 81/4-41              |
| <b>8 9</b>  | ्रीना अध्यार                               | B-A.III                                            | नीव सिंद्या          |
| m f         | देलक् परेल                                 | B. Com.(I)                                         | CORK                 |
|             | इ. भिनी<br>जीना अधुकर<br>देखें हैं। प्रदेख | B. Com (I)                                         | Rajershy             |
| la E        |                                            | 80 M                                               | Charle               |
| Car de      | ZILAT OBNIZ                                | P, com. I                                          | Darwal)              |
| 15)         | वकार्ष द्याड                               | TAI                                                | Aga 127              |
| 16) 8       |                                            | -11-                                               | E(IdEI.)             |
| 13) 8       | ध्नेर्य2                                   | -11-                                               | 81-292               |
|             | न । भत्                                    | -11-                                               | क्षान्त्र            |