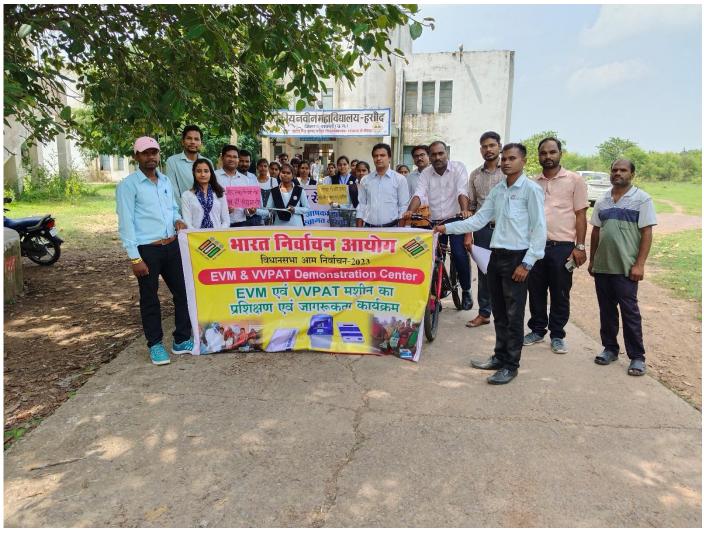

# 7.1.9 - Sensitization of students and employees of the Institution to the constitutional obligations: values, rights, duties and responsibilities of citizens

| Year    | Titel of Program & Activity       | <b>Duration</b> / | No. of             |
|---------|-----------------------------------|-------------------|--------------------|
|         |                                   | Date              | <b>Participent</b> |
| 2023-24 | World Environment Day             | 05/06/2023        | 34                 |
|         | World Population Day              | 11/07/2023        | 36                 |
|         | Kargil Vijay Diwas                | 26/07/2023        | 22                 |
|         | <b>Indian Independance Day</b>    | 15/08/2023        | 30                 |
|         | <b>International Day of Peace</b> | 21/09/2023        | 61                 |
|         | <b>NSS Establishment Day</b>      | 25/09/2023        | 95                 |
|         | Savidhan Diwas                    | 26/11/2023        | 24                 |
|         | Viksit Bharat 2047 Karyakram      | 11/12/2023        | 26                 |
|         | <b>International Human Rights</b> | 16/12/2023        | 34                 |
|         | Day                               |                   |                    |
|         | National Voter's Day              | 25/01/2024        | 28                 |
|         | <b>Indian Republic Day</b>        | 26/01/2024        | 50                 |