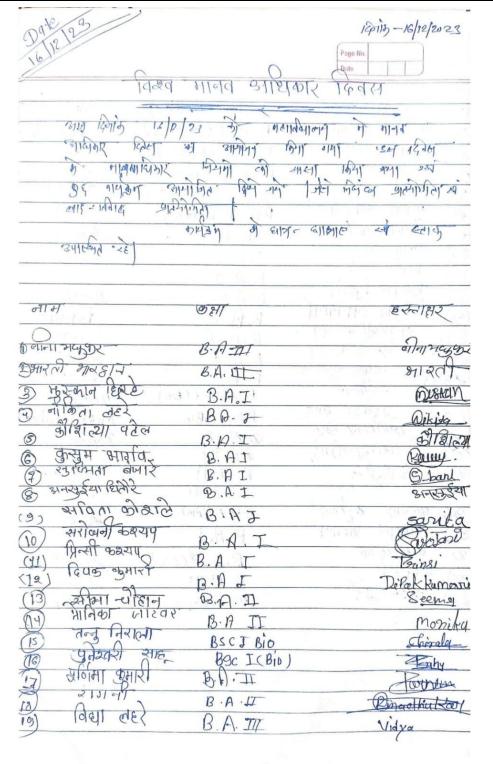

# 7.1.9 - Sensitization of students and employees of the Institution to the constitutional obligations: values, rights, duties and responsibilities of citizens

| Year    | Titel of Program & Activity       | <b>Duration</b> / | No. of             |
|---------|-----------------------------------|-------------------|--------------------|
|         |                                   | Date              | <b>Participent</b> |
| 2023-24 | World Environment Day             | 05/06/2023        | 34                 |
|         | World Population Day              | 11/07/2023        | 36                 |
|         | Kargil Vijay Diwas                | 26/07/2023        | 22                 |
|         | <b>Indian Independance Day</b>    | 15/08/2023        | 30                 |
|         | <b>International Day of Peace</b> | 21/09/2023        | 61                 |
|         | <b>NSS Establishment Day</b>      | 25/09/2023        | 95                 |
|         | Savidhan Diwas                    | 26/11/2023        | 24                 |
|         | Viksit Bharat 2047 Karyakram      | 11/12/2023        | 26                 |
|         | <b>International Human Rights</b> | 16/12/2023        | 34                 |
|         | Day                               |                   |                    |
|         | National Voter's Day              | 25/01/2024        | 28                 |
|         | <b>Indian Republic Day</b>        | 26/01/2024        | 50                 |