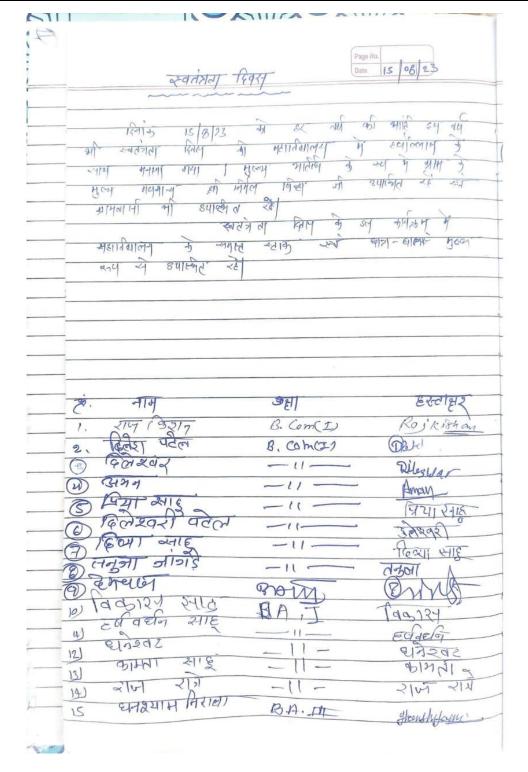

| 3           | डाम दिनान ०८                               | व्यावर्ग दिवस<br>व्यावर्ग मिल्ला<br>इस कार्यक्रम म | Date 05 04 235       |
|-------------|--------------------------------------------|----------------------------------------------------|----------------------|
| 3           | र्डा का नरहान ज                            | المراجعة المراجعة                                  | नाम्य के अपन्त       |
|             | हत्यादि के प्रविध में                      | जनम् परितरं , मृदा<br>विवासिंग का जनकारी           | र्रा गर्मा           |
| 1           | युवासा गण उतास्त्र                         | Sol J Mellistiated                                 | में नामस्य ज्याम ज्य |
|             | Links ()                                   |                                                    |                      |
|             | 45.5                                       | 4 40                                               | Programme Comment    |
|             | Sort Office I Charge                       | 1 7 4 4                                            | - Come               |
| 41          | To College Plants                          | B.A.E                                              | - E/A- 748           |
| <u>\$6.</u> | नाम                                        | कहा ( टाक्स)                                       | हरशपूर               |
|             | VE T VIA                                   | 7 7 8 0                                            | Day - 1111 111       |
| 1           | विकिता कर                                  | B.AII                                              | निक्ति चेर           |
| 4           | भागानी                                     | B. A. II                                           | रागनी                |
| (F)         | स्विमी राजे<br>स्विमा क्रमार               | B. A. III                                          | Dowhand              |
| <b>4</b>    | अिंगा कुमारी                               | B.AII                                              | Round                |
| 5)          | 14211 अधिकार                               | B.Sc_III                                           | Brisha.              |
| 6)          | मनीय केंद्र                                | BATT                                               | मालबंद               |
| (A)         | मनीय केरे                                  | BIAIL                                              | म्भववर्              |
| (2)         | युरण -                                     | B.AII                                              | - Justof             |
| (9)         | 214िनी-                                    | B. A.II                                            | 81/4-41              |
| <b>8 9</b>  | ्रीना अध्यार                               | B-A.III                                            | नीव सिंद्या          |
| m f         | देलक् परेल                                 | B. Com.(I)                                         | CORK                 |
|             | इ. भिनी<br>जीना अधुकर<br>देखें हैं। प्रदेख | B. Com (I)                                         | Rajershy             |
| la E        |                                            | 80 M                                               | Charle               |
| Car de      | ZILAT OBNIZ                                | P, com. I                                          | Darwal)              |
| 15)         | वकार्ष द्याड                               | TAI                                                | Aga 127              |
| 16) 8       |                                            | -11-                                               | E(IdEI.)             |
| 13) 8       | ध्नेर्य2                                   | -11-                                               | 81-292               |
|             | न । भत्                                    | -11-                                               | क्षान्त्र            |