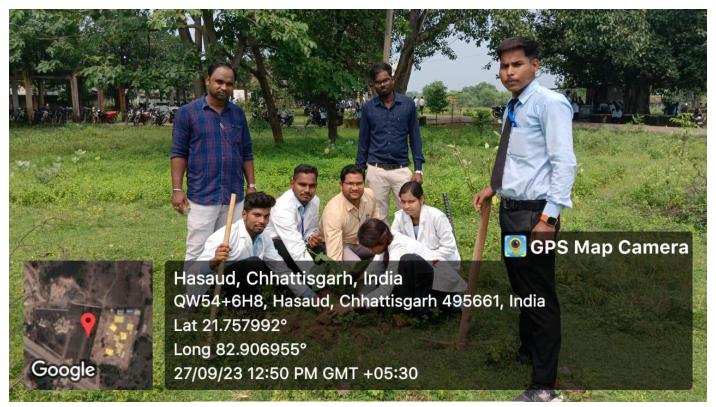

| 4994°                                              |                                                                  |

Tree plantation programs on the occasion of Kargil Vijay Diwas

26/07/23 02:10 PM GMT +05:30

Long 82.909825°

Google

Principal
Govt Navin College.Hasoud
Distt Sakti(C G.)



# Government Navin College Hasoud Dist – Sakti (C.G.)

Affiliated to Shaheed Nandkumar Patel Vishwavidyalaya Raigarh (C.G.)

Email ID - govtnavincollegehasoud@gmail.com

Website-www.govtcollegehasoud.in

#### **Tree Plantation at College Campus**



Tree plantation programs in College campus



Tree plantation programs in College campus





Tree plantation programs in College campus



Tree plantation programs in College campus





#### **Plantation at Hospital**





Tree plantation programs in Hospital campus

Principal
Govt Navin College.Hasoud
Distt Sakti(C G.)



Tree plantation programs in Hospital campus



Tree plantation programs in Hospital campus

Govt Navin College.Hasoud Distt Sakti(C G.)



Dist – Sakti (C.G.)



Email ID - govtnavincollegehasoud@gmail.com

Website-www.govtcollegehasoud.in

#### **Tree Plantation at Police Station**



rincipal

Govt Navin Gollege.Hasoud Distt Sakti(C G.)



Tree plantation programs in Police Station campus



Tree plantation programs in Police Station campus



Dist - Sakti (C.G.)



Email ID - govtnavincollegehasoud@gmail.com

Website-www.govtcollegehasoud.in

#### **Misuse