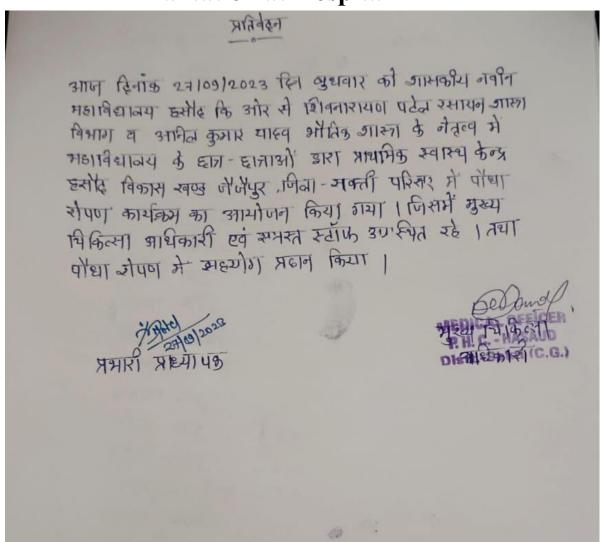

| 4994°                                              |                                                                  |

Tree plantation programs on the occasion of Kargil Vijay Diwas

26/07/23 02:10 PM GMT +05:30

Long 82.909825°

Google

Principal
Govt Navin College.Hasoud
Distt Sakti(C G.)



# Government Navin College Hasoud Dist – Sakti (C.G.)

Affiliated to Shaheed Nandkumar Patel Vishwavidyalaya Raigarh (C.G.)

Email ID - govtnavincollegehasoud@gmail.com

Website-www.govtcollegehasoud.in

#### **Tree Plantation at College Campus**



Tree plantation programs in College campus



Tree plantation programs in College campus





Tree plantation programs in College campus



Tree plantation programs in College campus





#### **Plantation at Hospital**





Tree plantation programs in Hospital campus

Principal
Govt Navin College.Hasoud
Distt Sakti(C G.)



Tree plantation programs in Hospital campus



Tree plantation programs in Hospital campus

Govt Navin College.Hasoud Distt Sakti(C G.)



Dist – Sakti (C.G.)



Email ID - govtnavincollegehasoud@gmail.com

Website-www.govtcollegehasoud.in

#### **Tree Plantation at Police Station**



rincipal

Govt Navin Gollege.Hasoud Distt Sakti(C G.)



Tree plantation programs in Police Station campus



Tree plantation programs in Police Station campus



Dist - Sakti (C.G.)



Email ID - govtnavincollegehasoud@gmail.com

Website-www.govtcollegehasoud.in

#### **Misuse of Pesticides**

| wisty    |
|----------|
| instry   |
| sed      |
|          |
| -        |
|          |
| 7        |
| 4