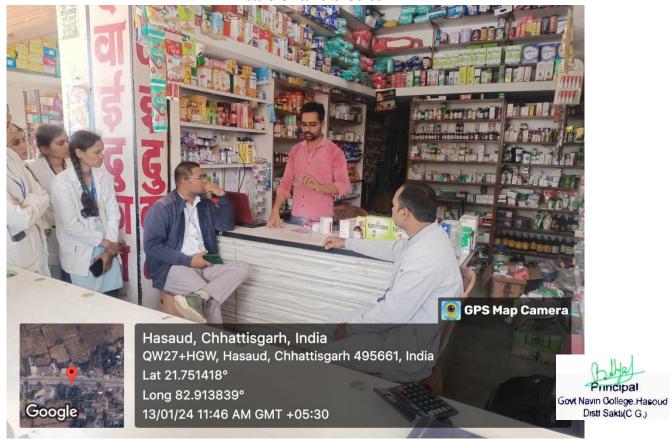

Frincipal
Govt Navin College.Hasoud
Distt Sakti(C G.)

Students were made to visit the chemist shop to get information regarding the sale of antibiotics

Students were made to visit the chemist shop to get information regarding the sale of antibiotics