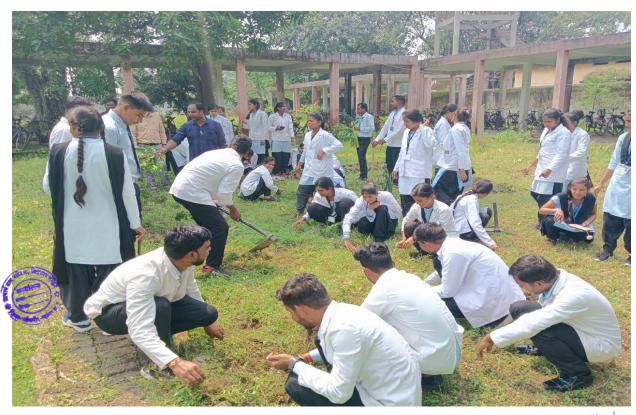

| 4994°                                              |                                                                  |

Tree plantation programs on the occasion of Kargil Vijay Diwas

26/07/23 02:10 PM GMT +05:30

Long 82.909825°

Google

Principal
Govt Navin College.Hasoud
Distt Sakti(C G.)



# Government Navin College Hasoud Dist – Sakti (C.G.)

Affiliated to Shaheed Nandkumar Patel Vishwavidyalaya Raigarh (C.G.)

Email ID - govtnavincollegehasoud@gmail.com

Website-www.govtcollegehasoud.in

#### **Tree Plantation at College Campus**



Tree plantation programs in College campus



Tree plantation programs in College campus





Tree plantation programs in College campus



Tree plantation programs in College campus





#### **Plantation at Hospital**





Tree plantation programs in Hospital campus

Principal
Govt Navin College.Hasoud
Distt Sakti(C G.)



Tree plantation programs in Hospital campus



Tree plantation programs in Hospital campus

Govt Navin College.Hasoud Distt Sakti(C G.)



Dist – Sakti (C.G.)



Email ID - govtnavincollegehasoud@gmail.com

Website-www.govtcollegehasoud.in

#### **Tree Plantation at Police Station**



rincipal

Govt Navin Gollege.Hasoud Distt Sakti(C G.)



Tree plantation programs in Police Station campus



Tree plantation programs in Police Station campus



Dist - Sakti (C.G.)



Email ID - govtnavincollegehasoud@gmail.com