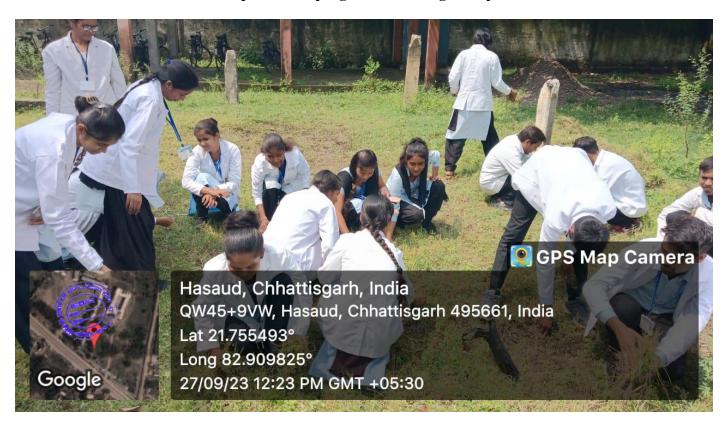

| 4994°                                              |                                                                  |

Tree plantation programs on the occasion of Kargil Vijay Diwas

26/07/23 02:10 PM GMT +05:30

Long 82.909825°

Google

Principal
Govt Navin College.Hasoud
Distt Sakti(C G.)



# Government Navin College Hasoud Dist – Sakti (C.G.)

Affiliated to Shaheed Nandkumar Patel Vishwavidyalaya Raigarh (C.G.)

Email ID - govtnavincollegehasoud@gmail.com

Website-www.govtcollegehasoud.in

#### **Tree Plantation at College Campus**



Tree plantation programs in College campus



Tree plantation programs in College campus





Tree plantation programs in College campus



Tree plantation programs in College campus





#### **Plantation at Hospital**





Tree plantation programs in Hospital campus

Principal
Govt Navin College.Hasoud
Distt Sakti(C G.)



Tree plantation programs in Hospital campus



Tree plantation programs in Hospital campus

Govt Navin College.Hasoud Distt Sakti(C G.)



Dist – Sakti (C.G.)



Email ID - govtnavincollegehasoud@gmail.com

Website-www.govtcollegehasoud.in

#### **Tree Plantation at Police Station**



rincipal

Govt Navin Gollege.Hasoud Distt Sakti(C G.)



Tree plantation programs in Police Station campus



Tree plantation programs in Police Station campus



Dist - Sakti (C.G.)



Email ID - govtnavincollegehasoud@gmail.com

Website-www.govtcollegehasoud.in

#### **Misuse of Pesticides**

| wisty    |
|----------|
|