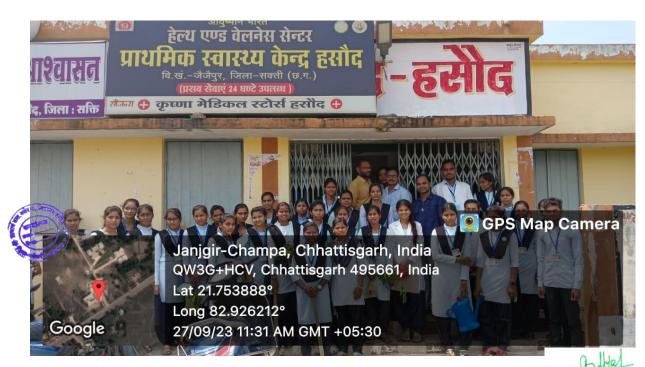

Frincipal
Govt Navin College.Hasoud
Distt Sakti(C G.)

Students were made to visit the chemist shop to get information regarding the sale of antibiotics

Students were made to visit the chemist shop to get information regarding the sale of antibiotics