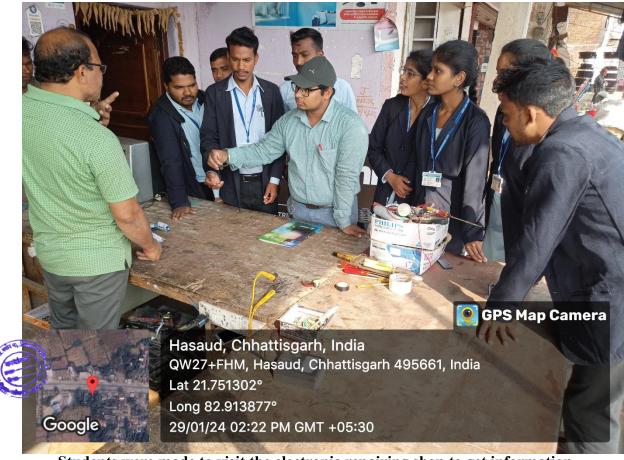

Frincipal
Govt Navin College.Hasoud
Distt Sakti(C G.)

Students were made to visit the chemist shop to get information regarding the sale of antibiotics

Students were made to visit the chemist shop to get information regarding the sale of antibiotics